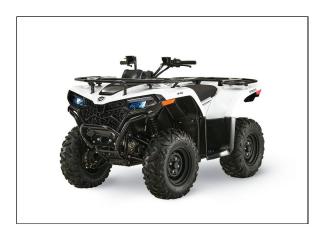

## **CFMoto CForce 400**

Read More

SKU:CFORCE400

**Price:**\$6699

**Categories:**CF Moto

## **CFMoto CForce 400**

## **Features may include:**

- CVTech drive and driven clutches with engine brake
- 9.8" ground clearance
- 620 lb towing capacity
- High-intensity headlights
- Integrated rear running lights
- Multi-function Digital Dash with speedometer, fuel, temp, odometer, clock, and more
- 2" hitch receptacle
- 4.4-gallon fuel tank
- Heavy-duty steel storages racks
- 2wd/4wd thumb control with 4wd differential lock
- Double A-arm independent suspension with coil-over shocks