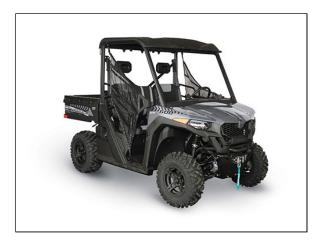

## **CFMoto UForce 600**

## **Features may include:**

- 2-person bench seat with under seat storage
- 580cc engine
- Compact chassis design for a shorter turning radius
- 600 lb. capacity dumping cargo
- Durable plastic roof with a built-in channel to keep water from dripping in.
- New easy to read LCD display interface
- Adjustable driver seat
- Eco and Sport ride modes
- Fully independent suspension
- Front A-arms with arched gull wing design
- Steel front bash plate
- Full length skid plates
- Ridevision LED headlights with daytime running lights
- LED taillights with backup lights
- 9.25 gallon fuel tank