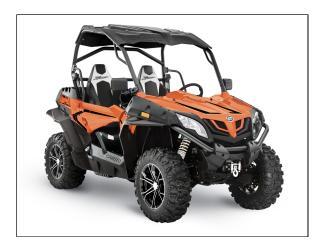

## **CFMoto ZForce 800 Trail**

Read More

SKU:ZFORCE800-T

**Price:**\$15299

**Categories:**CF Moto

## **CFMoto ZForce 800 Trail**

## Features may include:

- Doors to keep you secure in the cabin
- High-performance CVTech drive and driven clutches
- 50" trail stance
- 11.2" ground clearance
- Electronic power steering (EPS)
- High-intensity projector-beam headlights
- CFMOTO 14" Alloy Wheels
- Double A-arms with adjustable coil-over nitrogen gas shocks
- Premium adjustable shock
- Front & rear stainless steel bumpers
- 3000 lb winch
- 3-point seat belts with alarm light
- Tilt steering wheel
- Multi-function digital dash
- ROPS Certified Cage
- 2" hitch receptacle