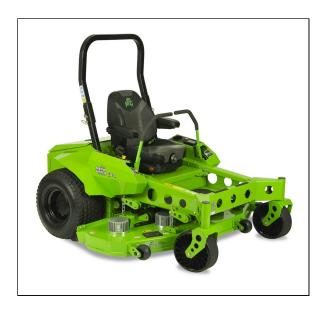

## Mean Green 74" EVO Read Discharge Electric Mower

EVO is the flagship mower in the Evolution Commercial ZTR Series. With up to 8 hours of continuous mowing time, an expansive 74? deck, speeds up to 13 mph, 20-degree slope capability, and horsepower comparable to a 40-horsepower diesel mower, the EVO is sure to please any large area mowing operator.