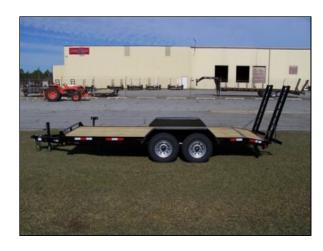

## Down 2 Earth 82"x22' Equipment Trailer

No Matter what type of equipment you need to haul, we have the perfect trailer for you at a competitive price. Down To Earth Trailers builds **standard equipment haulers** as well as **custom-built trailers**.

## **Equipment Haulers – Standard Equipment**

- 15? Tires and Rims
- (2) 3500lb E-Z Lube axles (7000 lbs GVWR)
- Electric Brakes on both Axles
- 2 5/16? Coupler (10,000 lbs)
- A-frame 2000lbs Jack
- Brakeway Kit
- Tandem Treadplate Fenders
- 5? Channel Ramps
- 3 Lightbar & side marker lights
- Clearance lights
- LED lights
- Wood Deck 2×8 Treated Pine
- Headache bar
- Stake Pockets
- DOT Tape
- Sealed Wiring Harness
- NATM Compliant