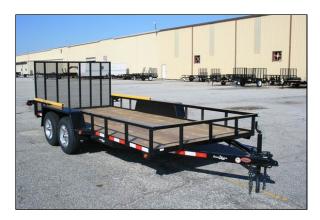

## Down 2 Earth 82"x16' Landscape Trailer

Are you looking for a trailer for your landscaping business? We are proud to offer **quality landscape trailers**, **landscape utility trailers and lawn trailers** with many options at a low and affordable price.

## **Features:**

- 15? Tires and Wheels
- (2) 3500lb E-Z Lube axles (7000 lbs GVWR)
- A-frame Jack
- 48" Gate
- Gate Uprights on 12" Centers
- 2" Tube Top Rails
- 2" Angle Uprights
- Treated 2x8 Flooring
- Wrap Around 4" Channel Tongue
- 2 5/16" Coupler (10K)
- Tread Plate Fenders
- All LED Lighting
- Oval Tail & Brake Lights
- Enclosed Tail Light Bracket
- DOT Tape
- NATM Compliant