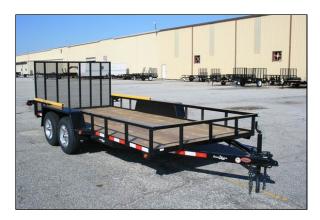

## Down 2 Earth 82''x18' Landscape Trailer

Read More

SKU:DTE8218UT3.5B

Price:\$4399

Categories: Down To Earth Trailers

## Down 2 Earth 82"x18' Landscape Trailer

Are you looking for a trailer for your landscaping business? We are proud to offer **quality landscape trailers**, **landscape utility trailers and lawn trailers** with many options at a low and affordable price.

## **Features:**

- 15? Tires and Wheels
- (2) 3500lb E-Z Lube axles (7000 lbs GVWR)
- A-frame Jack
- 48" Gate
- Gate Uprights on 12" Centers
- 2" Tube Top Rails
- 2" Angle Uprights
- Treated 2x8 Flooring
- Wrap Around 4" Channel Tongue
- 2 5/16" Coupler (10K)
- Tread Plate Fenders
- All LED Lighting
- Oval Tail & Brake Lights
- Enclosed Tail Light Bracket
- DOT Tape
- NATM Compliant