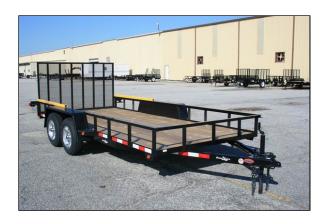

## Down 2 Earth 82"x20' Landscape Trailer

Read More

**SKU:**DTE8220UT3.5B

Price:\$4699

Categories: Down To Earth Trailers

## Down 2 Earth 82"x20' Landscape Trailer

Are you looking for a trailer for your landscaping business? We are proud to offer **quality landscape trailers**, **landscape utility trailers and lawn trailers** with many options at a low and affordable price.

## **Features:**

- 15? Tires and Wheels
- (2) 3500lb E-Z Lube axles (7000 lbs GVWR)
- A-frame Jack
- 48" Gate
- Gate Uprights on 12" Centers
- 2" Tube Top Rails
- 2" Angle Uprights
- Treated 2x8 Flooring
- Wrap Around 4" Channel Tongue
- 2 5/16" Coupler (10K)
- Tread Plate Fenders
- All LED Lighting
- Oval Tail & Brake Lights
- Enclosed Tail Light Bracket
- DOT Tape
- NATM Compliant