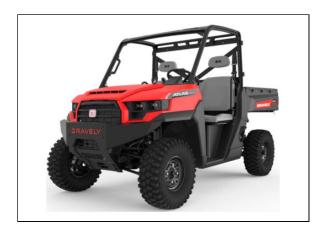

## **Gravely Atlas JSV 3200 2x4**

Read More

SKU:996206

**Price:**\$15799

**Categories:**Gravely

## ATLAS JSV® 3200 2x4

Not your everyday UTV side-by-side, the Atlas is in a class by itself. From its cargo bed right down to pedal spacing optimized for work boots, everything about it is designed for the job site. And that's why we call it a Job Site Vehicle or, JSV. It's a smooth-riding, quick-moving, mass-hauling workhorse of a vehicle, with the class-leading payload and towing capacity to prove it.