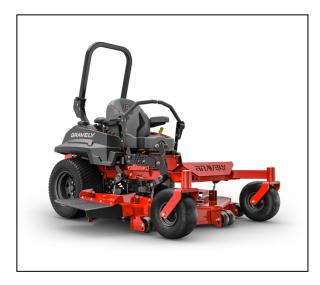

## Gravely Pro-Turn® Mach One 60'' Kawasaki® Zero-Turn Mower 992515

Read More

SKU:992515

Price:\$15699

Categories: Gravely

# Gravely Pro-Turn® Mach One 60'' Kawasaki® Zero-Turn Mower

Overgrown properties, stalky grasses, and wet conditions are no match for the MACH ONE. The tunnel deck directs clippings away from the blades, keeping them from getting bogged down.