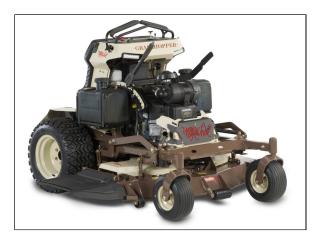

## **Grasshopper Stand-On SP26 52'' Zero Turn Mower**

Read More

SKU:SO26-52

Price:\$12954.60

Categories: Grasshopper

## Grasshopper Stand-On SP26 52" Zero Turn Mower

Take your business to the next level. The Stand-On Series is designed for extreme operator proficiency and allday ergonomic comfort. True ZeroTurn<sup>TM</sup> maneuverability, outstanding ease-of-use, effortless on/off, and legendary Grasshopper cut quality combine to deliver superior performance.