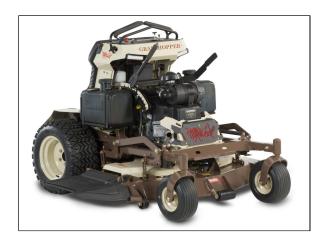

## Grasshopper Stand-On SP26 61" Zero Turn Mower

Read More

SKU:SO26-61

Price:\$13154.40

Categories: Grasshopper

## Grasshopper Stand-On SP26 61" Zero Turn Mower

Take your business to the next level. The Stand-On Series is designed for extreme operator proficiency and all-day ergonomic comfort. True ZeroTurn<sup>TM</sup> maneuverability, outstanding ease-of-use, effortless on/off, and legendary Grasshopper cut quality combine to deliver superior performance.